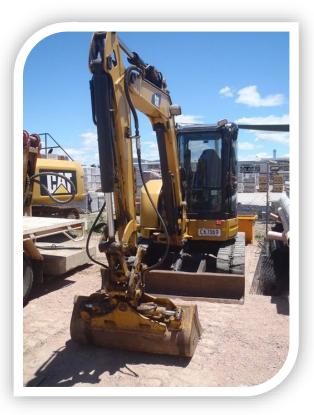

## **CATERPILLAR HYDRAULIC EXCAVATOR 305c**

## **SPECIFICATIONS**

| Shipping Length of Unit         | 17.5ft in  | 5330mm | Net Power                                 | 47hp        | 35kw     |
|---------------------------------|------------|--------|-------------------------------------------|-------------|----------|
| Shipping Height of Unit         | 8.3ft in   | 2550mm | Power Measured @                          | 2400rpm     |          |
| Max Cutting Height              | 17.6ft in  | 5370mm | Displacement                              | 153cu in    | 2.5L     |
| Max Loading Height              | 12.5ft in  | 3800mm | Number of Cylinders                       | 4           |          |
| Max Reach Along Ground          | 18.6ft in  | 5650mm | Operational                               |             |          |
| Max Vertical Wall Digging Depth | 8.3ft in   | 2530mm | Operating Weight                          | 11725lb     | 5230kg   |
| Max Digging Depth               | 11.4ft in  | 3490mm | Fuel Capacity                             | 19gal       | 72L      |
| Dimensions                      |            |        | Cooling System                            | 2.9gal      | 11L      |
| Width to Outside of Tracks      | 6.5ft in   | 1980mm | Hydraulic System Fluid Capacity           | 0.6gal      | 78L      |
| Length of Track on Ground       | 8.5ft in   | 2580mm | Engine Oil Capacity                       | 1.9gal      | 7L       |
| Ground Clearance                | 1.1ft in   | 340mm  | Operating Voltage                         | 12V         |          |
| Height to Top of Cab            | 8.3ft in   | 2550mm | Alternative Supplied Amperage             | 50amps      |          |
| Tail Swing Radius               | 3.2ft in   | 990mm  | Hydraulic System Relief Valve<br>Pressure | 3553psi     | 24500kPa |
| Counterweight Clearance         | 2ft in     | 615mm  | Hydraulic Pump Flow Capacity              | 34.3gal/min | 130L/min |
| Undercarriage                   |            |        | Swing Mechanism                           |             |          |
| Track Gauge                     | 5.2ft in   | 1580m  | Swing Speed                               | 9rpm        |          |
| Shoe Size                       | 16in       | 400mm  | Undercarriage                             |             |          |
| Engine                          |            |        | Shoe Size                                 | 16in        | 400mm    |
| Make                            | Mitsubishi |        | Max Travel Speed                          | 2.8mph      | 4.6km/h  |
| Model                           | S4Q2-T     |        | Track Gauge                               | 5.2ft in    | 1580mm   |
| Gross Power                     | 49.2hp     | 36.7kw |                                           |             |          |