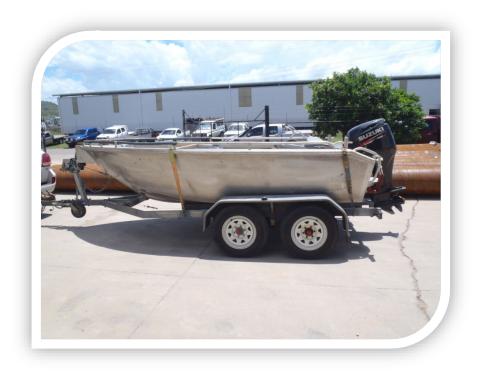

## **WATER TENDER**

### **SPECIFICATIONS**

Ship HIN/Serial No: AUOBA5346T5012

Registration No. 31589QC Certificate Number: 900031057

Length 4.60m/ Breadth 2.20m / Depth 1.00m

Engine: Suzuki DF90TL 66KW

USL Class - 2C 2D 2E Hull Material - Aluminum Ship Type - Runabout