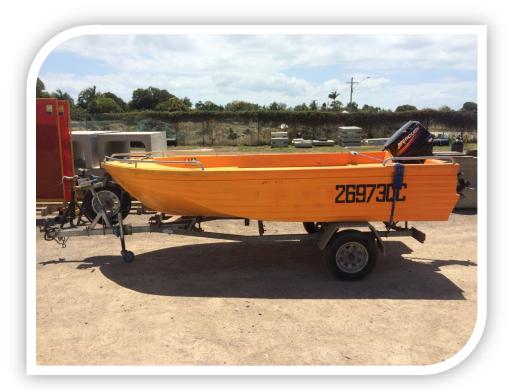

## **Poly Water Craft**

#### **SPECIFICATIONS**

Registration No. 26973QC Certificate Number: 900041076 Length 4.10m/ Breadth 1.85m / Depth 0.75m Engine: MERCURY 30HP 22.4KW USL Class – 2C 4D Hull Material - Polyethylene Ship Type - Dinghy